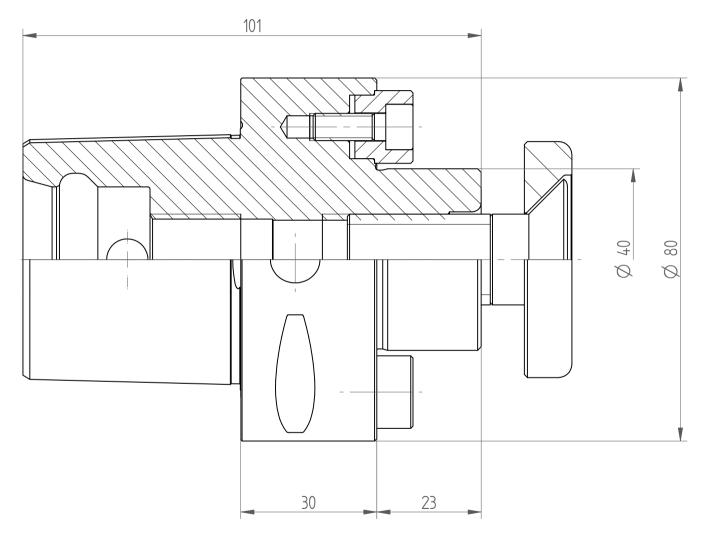

REGO-FIX AG Obermattweg 60 4456 Tenniken / Switzerland

Phone +41 61 976 14 66 Fax +41 61 976 14 14 www.rego-fix.com This is a non-controlled copy. All information given herein is subject to change without notice  ${\sf N}$ 

The information given herein has been carefully checked and is believed to be correct. REGO-FIX, however, assumes no responsibility or liability for any errors, inaccuracies or omissions that may appear in this drawing

This document is subject to copyright laws. No part of this document may be reproduced or transmitted in any form or any means, electronic or mechanic, for any purpose, without the express written permission of REGO-FIX

Type : **C8\_MA40x030** 

Part No.: 280804010 Date: 24.06.2014

Scale : 1.2:1